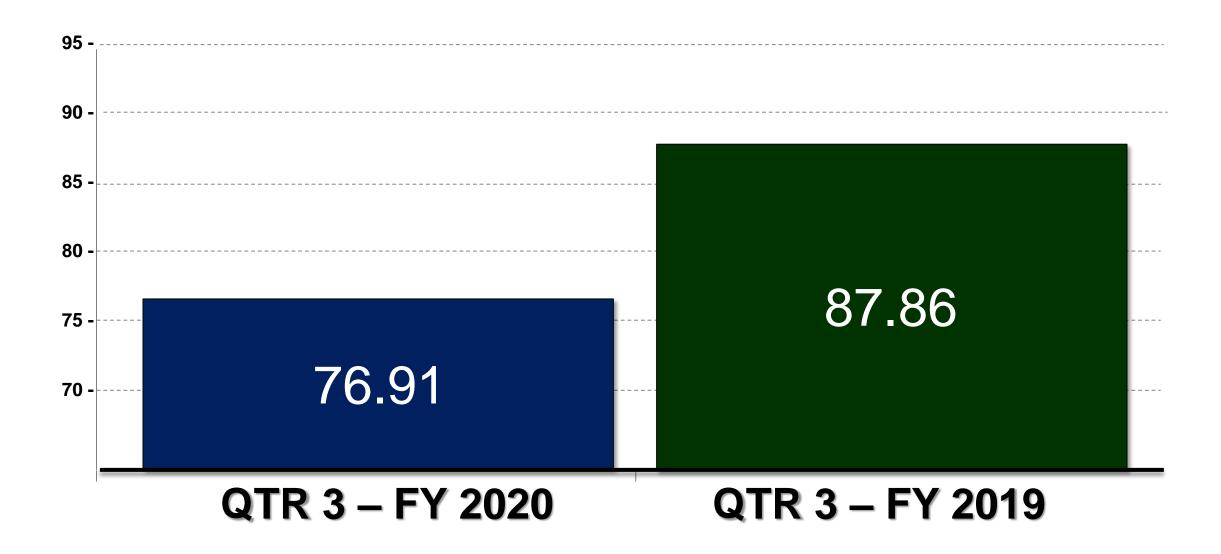

## **Operations Update**

Dr. Joshua Colin

A/Vice President Processing and Maintenance Operations

w/Jim Herrmann

Director Operations Research, Insight & Continuous Improvement





# USPS LEADERSHIP FORUM FOR STAKEHOLDERS

#### **OPERATIONS UPDATE**

Joshua D. Colin PhD
Vice President
Processing and Maintenance Operations (Acting)



## **AGENDA**

- Service Performance
- USPS / Flat Industry Work Group





## **Service Performance**



## First-Class Composite (Letters/Flats)



## **Marketing Mail Composite**



## **Periodicals Composite**





# **USPS / Flat Industry Work Group**





#### **Definition of Team Success:**

- Reduce Costs / Improve Efficiency
- Affect Change (Transformational)
- Improve Service





## **USPS:**

Dave Williams Jr.

Dr. Josh Colin

**Kevin McAdams** 

Robert Cintron

**Sharon Owens** 

**Steve Monteith** 

Tom Foti

Jim Herrmann

Jewelyn Harrington

## **Mailing Industry:**

Mike Plunkett

Todd Black

Hamilton Davison

Randy Stumbo

Robert Schimek

Rita Cohen

Bob Galaher

Tonda Rush

Kathleen Siviter





## **Flats Process Map**





## #23: Eliminate excess processing capacity

- Tarp 21/100 FSSs
- Remove 92/451 AFSMs
- Convert FSS into a 360 bin AFSM

## #5: All origin entered flats processed in First Class flow

- Decentralize and process OMX/MXD with FCM flow
- Reduce Mixed ADC Volumes